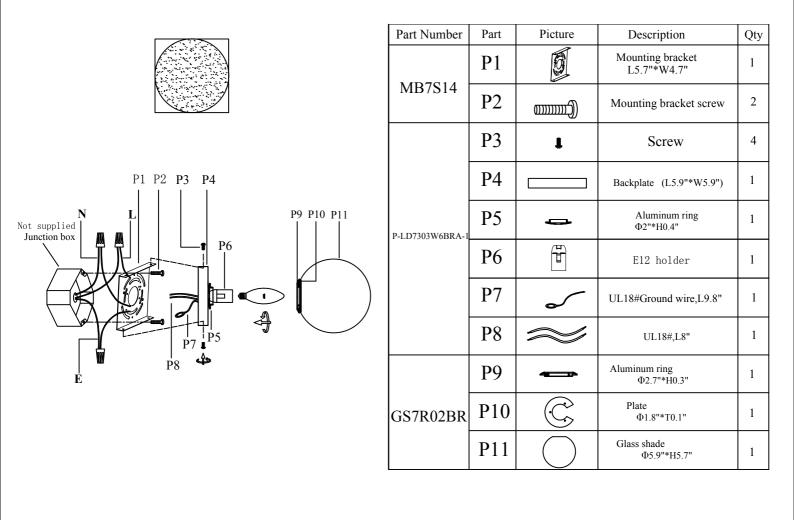

## **UVING** ISTRICT

Collection:Milo

Installation manual for: LD7303W6BRA W5.9"\*E6.9" H5.9" L1

## **Installation instructions:**

1. Black wire from ceiling(junction box) attaches to "L"wire from the fixture.

- 2. White wire from ceiling(junction box) attaches to "N"wire from the fixture.
- 3. "E" wire from the fixture is attaced to the mounting bracket and an additional
- "E" wire from the mounting bracket must be secured to the junction box.
- 4.Secure mounting bracket to the junction box.
- 5.Insert the mounting bracket screw(P2) into the mounting bracket (P1).

6.Useing the screw(P3) to lock the lamp body onto the mounting bracket (P1) on the wall.

7.Install E12 light source.(Bulbs not supplied) .

8.Twist the glass shade(P11) onto the lamp body.

The end!